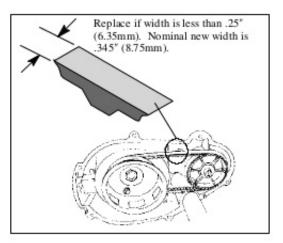

## Water Pump Belt Tension -700 / 800 Liberty<sup>®</sup> Engines

The water pump belt on 600 XC Dix, 600 RMK, & 700 domestic twins snowmobile engines should be inspected every 1500 miles. Belts should be inspected by measuring the width at several locations around the belt. Belt width at any location should not be thinner than .250° (6.35mm). Replace the belt if you notice any loose cords, broken cracked or missing cogs, and variations in width. If the water pump belt fails, serious engine damage could result. Nominal thickness of a new belt should be approximately .345° (8.75mm).

Check belt tension by rotating crankshaft 1/8 turn at a time. The tension should be equal at all points of rotation.

- A weight is needed to test belt deflection. Constructa weight out of wire and weights such as thick washers. Use the illustration to assist you. The finished weight should weigh 2 lbs.
- Measure the belt deflection using the following procedure:
  - Hang weight midway between pulleys. Weight must hang free and not rest on any part of machine.
  - Lay a straight edge or straight piece of stiff material (steel is suggested) across the top of both pulleys. The straight edge should measure approximately 1/8" x 8" x 1".
  - Measure the gap between the belt and the straight edge at the point where the weight is hanging.
  - d. Measured distance must be between .1" and .25". If the measured distance is more than the specification, try another waterpump belt.