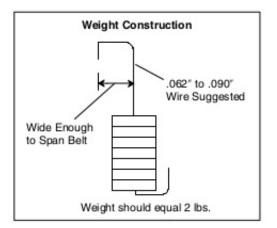

Check belt tension by rotating crankshaft 1/8 turn at a time. The tension should be equal at all points of rotation.

- A weight is needed to test belt deflection. Constructa weight out of wire and weights such as thick washers. Use the illustration to assist you. The finished weight should weigh 2 lbs.
- Measure the belt deflection using the following procedure:
  - Hang weight midway between pulleys. Weight must hang free and not rest on any part of machine.
  - Lay a straight edge or straight piece of stiff material (steel is suggested) across the top of both pulleys. The straight edge should measure approximately 1/8" x 8" x 1".
  - Measure the gap between the belt and the straight edge at the point where the weight is hanging.
  - d. Measured distance must be between .1" and .25". If the measured distance is more than the specification, try another waterpump belt.