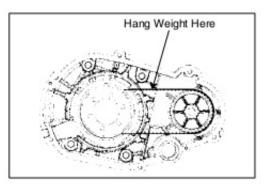

Check belt tension by rotating crankshaft 1/8 turn at a time. The tension should be equal at all points of rotation.

- A weight is needed to test belt deflection. Constructa weight out of wire and weights such as thick washers. Use the illustration to assist you. The finished weight should weigh 2 lbs.
- Measure the belt deflection using the following procedure:
  - Hang weight midway between pulleys. Weight must hang free and not rest on any part of machine.
  - Lay a straight edge or straight piece of stiff material (steel is suggested) across the top of both pulleys. The straight edge should measure approximately 1/8" x 8" x 1".
  - Measure the gap between the belt and the straight edge at the point where the weight is hanging.
  - d. Measured distance must be between .1" and .25". If the measured distance is more than the specification, try another waterpump belt.