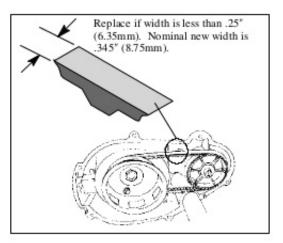

## Water Pump Belt Tension -700 / 800 Liberty<sup>®</sup> Engines

The water pump belt on 600 XC Dix, 600 RMK, & 700 domestic twins snowmobile engines should be inspected every 1500 miles. Belts should be inspected by measuring the width at several locations around the belt. Belt width at any location should not be thinner than .250" (6.35mm). Replace the belt if you notice any loose cords, broken cracked or missing cogs, and variations in width. If the water pump belt fails, serious engine damage could result. Nominal thickness of a new belt should be approximately .345" (8.75mm).

Check belt tension by rotating crankshaft 1/8 turn at a time. The tension should be equal at all points of rotation.

- A weight is needed to test belt deflection. Constructa weight out of wire and weights such as thick washers. Use the illustration to assist you. The finished weight should weigh 2 lbs.
- Measure the belt deflection using the following procedure:
  - Hang weight midway between pulleys. Weight must hang free and not rest on any part of machine.
  - Lay a straight edge or straight piece of stiff material (steel is suggested) across the top of both pulleys. The straight edge should measure approximately 1/8" x 8" x 1".
  - Measure the gap between the belt and the straight edge at the point where the weight is hanging.
  - d. Measured distance must be between .1" and .25". If the measured distance is more than the specification, try another waterpump belt.